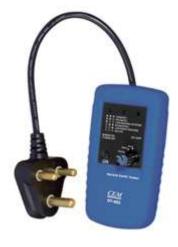

## SOCKET POLARITY AND EARTH LEAKAGE TESTER

DT-903 Socket Pollarity and Earth Leakage Tester tests 3 wire 220V AC outlets and earth leakage circuit breakers(ELCB).

Indicates the following status

| No Earth              |
|-----------------------|
| Line Neutral Reversal |
| No Neutral            |
| Line Earth Reversal   |
| No Line               |